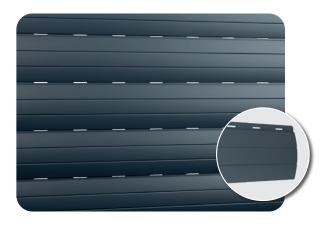

### **CURTAIN** types

**Perforated curtain** 

#### Non-perforated curtain

The curtain without perforation ensures full insulation from the wind and sun, while the perforated version enables room ventilation when the roller shutter is slightly lifted in the closed position. The perforation additionally subtly brightens the home interior.