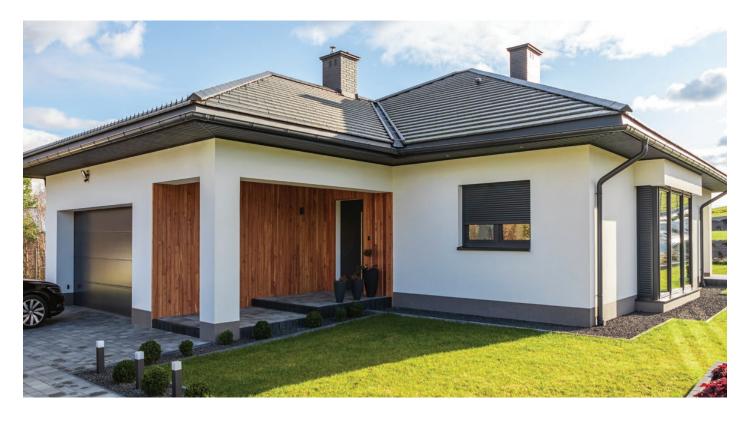

# External roller shutter **PROTECTA**

PROTECTA roller shutters ensure that the space that's most important to your family is always protected. This is why we gave this range a name derived from the word "protect". In the summer, they will protect your home from overly intensive sun rays, while in the winter, they keep more heat inside – to help you save on air conditioning and heating bills. Their special design additionally quietens noises coming from the outside and makes your private space a genuine oasis, even when buildings in your neighbourhood are densely arranged. The **PROTECTA** roller shutters are a functional addition to the **PRIMO, DEVELO, and FUTURO windows.** 

The design of the PROTECTA roller shutters is all about timeless elegance. That is why they will match any type of architecture. But they will always look their best when paired with WIŚNIOWSKI windows, garage door, gate, and fence.

# Roller shutters for your home **PROTECTA**

WIŚNIOWSKI's external roller shutter systems were adapted to various needs and construction stages. You can choose from several roller shutter types, over a dozen of colours, and a broad range of accessories. Create a product that will harmonize with the home design of your dreams and meet all the needs your family may have.