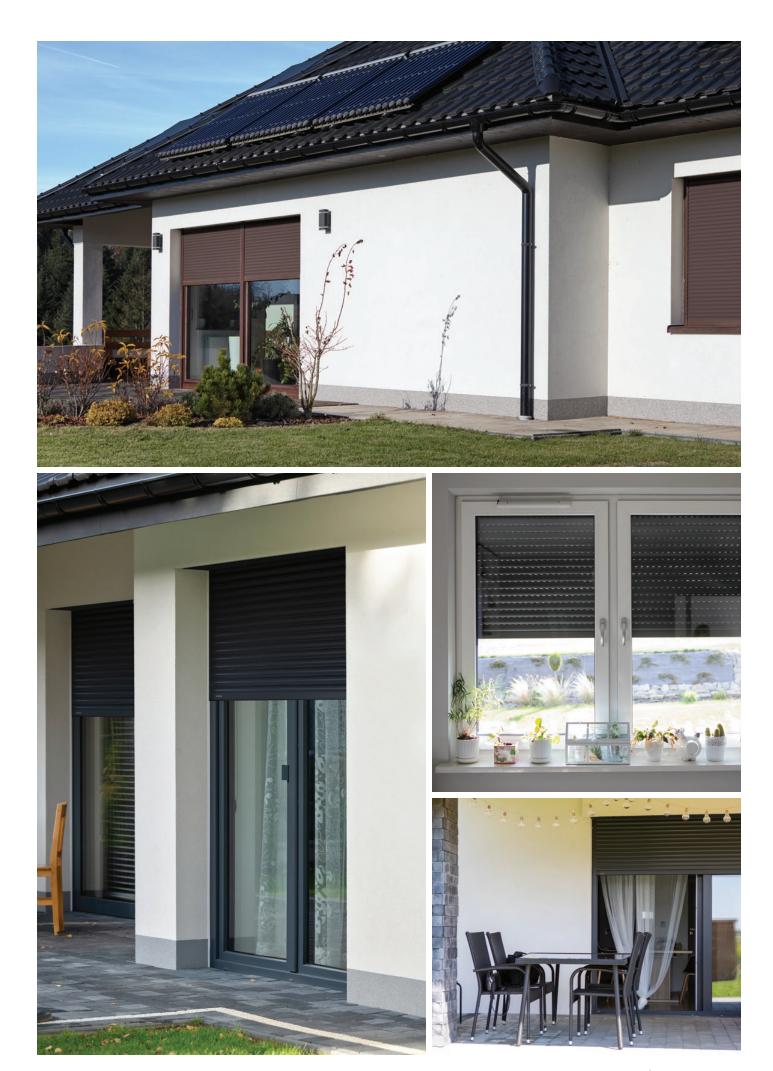

# External roller shutter **PROTECTA**

PROTECTA roller shutters ensure that the space that's most important to your family is always protected. This is why we gave this range a name derived from the word "protect". In the summer, they will protect your home from overly intensive sun rays, while in the winter, they keep more heat inside – to help you save on air conditioning and heating bills. Their special design additionally quietens noises coming from the outside and makes your private space a genuine oasis, even when buildings in your neighbourhood are densely arranged. The **PROTECTA** roller shutters are a functional addition to the **PRIMO, DEVELO, and FUTURO windows.** 

The PROTECTA roller shutters protect your home against sun, cold, wind, and noise. They insulate the home interior from everything that can disturb the peace and security of your family.

SMART CONTROL

Thanks to the smartCONNECTED feature, you can control the PROTECTA roller shutters from your phone. You are at work and you want to close the roller shutters so that the strong sun does not overheat the interior? Just do it remotely without having to move one inch.

The design of the PROTECTA roller shutters is all about timeless elegance. That is why they will match any type of architecture. But they will always look their best when paired with WIŚNIOWSKI windows, garage door, gate, and fence.

# WIŚNIOWSKI roller shutters Inspiration