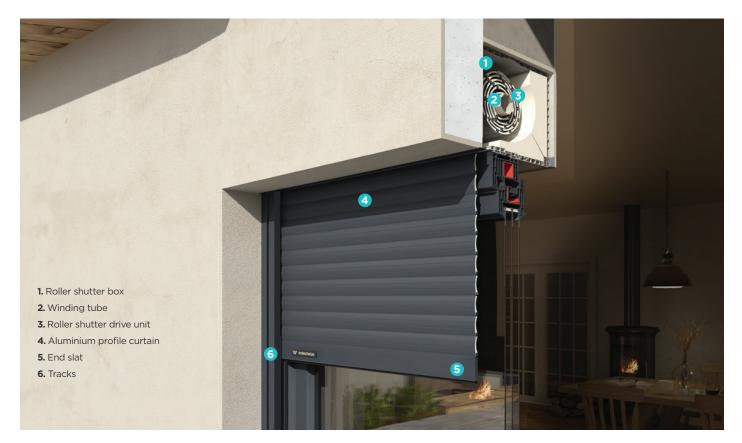

# External roller shutter **PROTECTA**

PROTECTA roller shutters ensure that the space that's most important to your family is always protected. This is why we gave this range a name derived from the word "protect". In the summer, they will protect your home from overly intensive sun rays, while in the winter, they keep more heat inside – to help you save on air conditioning and heating bills. Their special design additionally quietens noises coming from the outside and makes your private space a genuine oasis, even when buildings in your neighbourhood are densely arranged. The **PROTECTA** roller shutters are a functional addition to the **PRIMO, DEVELO, and FUTURO windows.** 

The PROTECTA roller shutters protect your home against sun, cold, wind, and noise. They insulate the home interior from everything that can disturb the peace and security of your family.

SMART CONTROL

Thanks to the smartCONNECTED feature, you can control the PROTECTA roller shutters from your phone. You are at work and you want to close the roller shutters so that the strong sun does not overheat the interior? Just do it remotely without having to move one inch.

# Roller shutters for your home **PROTECTA**

WIŚNIOWSKI's external roller shutter systems were adapted to various needs and construction stages. You can choose from several roller shutter types, over a dozen of colours, and a broad range of accessories. Create a product that will harmonize with the home design of your dreams and meet all the needs your family may have.