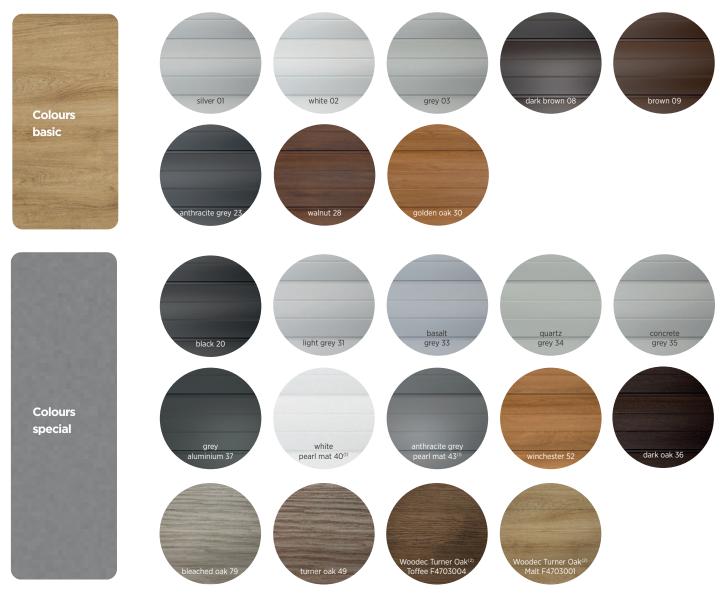

# Colours

Apart from the type of roller shutters, you can also pick the colour that will match the windows in your home. The WIŚNIOWSKI PROTECTA roller shutters are available in as many as 22 colour versions. Moreover, you can take advantage of optional accessories and variants to adapt them to your individual needs even better.

### Roller shutter curtains

Due to technical considerations, actual colours may differ from those represented in the pictures and photographs. Please consult the dealer upon purchase. (1) PLEASE NOTE! Colours available only with the Pa39 curtain. (2) Colours available only with the BP41R curtain.