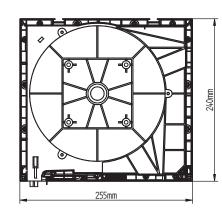

## **PROTECTA N** roller shutter

A system of top-mounted roller shutters with a PVC box that is mainly used in newly built houses. However, it can also be used in existing buildings, e.g. when the joinery is being replaced. The roller shutter box is placed directly over the window – it is not visible from the outside.

#### Roller shutter characteristics:

A flush-mounted system for installation on the already installed windows or the façade.

- 6 non-perforated slats from the top
- steel/PVC soft hangers with felt
- end slat 51 mm high
- end slat conical stoppers 30 mm, with MKT 18 mm
- guide rails with a brush seal
- guide rails can be cut at a 5° angle
- the top end position is set in the power operated version
- rubber cable gland
- cord winder in colour: white / brown
- installation anchors
- side cover and window frame connector

## **PROTECTA S** roller shutter

The Protecta S is a roller shutter system with a polystyrene box; the roller shutters can be installed both in newly built buildings and in renovated buildings when the window joinery is being replaced. The box is made of a material providing excellent thermal characteristics. It is fixed above the window.

#### **Roller shutter characteristics:**

A flush-mounted system for installation on the already installed windows or the façade.

- 6 non-perforated slats from the top
- steel/PVC soft hangers with felt
- end slat 51 mm high
- end slat conical stoppers 30 mm
- guide rails with a brush seal
- guide rails can be cut at a 5° angle
- the top end position is set in the power operated version
- rubber cable gland
- cord winder in colour: white / brown
- installation anchors
- side cover and window frame connector