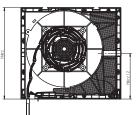

## **PROTECTA P** roller shutter

This flush-mounted roller shutter system is mainly intended for use in newly built houses. It can also be used when retrofitting the building's insulation or modernizing the current one – provided that the required changes in the lintel are made.

#### **Roller shutter characteristics:**

A flush-mounted system for buildings, where a proper preparation of the lintel is required.

- 6 non-perforated slats from the top
- steel/PVC soft hangers with felt
- end slat 51 mm high
- end slat caps with a fixed bumper
- guide rails with a brush seal
- access cover fixed with rivets
- the top end position is set in the power operated version
- rubber cable gland
- cord winder in colour: white / brown
- plaster bracket for covering 15 mm