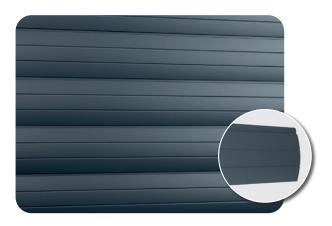

# PROTECTA roller shutter types

## **PROTECTA P** roller shutter

This flush-mounted roller shutter system is mainly intended for use in newly built houses. It can also be used when retrofitting the building's insulation or modernizing the current one – provided that the required changes in the lintel are made.

#### **Roller shutter characteristics:**

A flush-mounted system for buildings, where a proper preparation of the lintel is required.

- 6 non-perforated slats from the top
- steel/PVC soft hangers with felt
- end slat 51 mm high
- end slat caps with a fixed bumper
- guide rails with a brush seal
- access cover fixed with rivets
- the top end position is set in the power operated version
- rubber cable gland
- cord winder in colour: white / brown
- plaster bracket for covering 15 mm