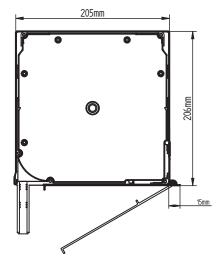

#### **Roller shutter characteristics:**

A flush-mounted system for buildings, where a proper preparation of the lintel is required.

- 6 non-perforated slats from the top
- steel/PVC soft hangers with felt
- end slat 51 mm high
- end slat caps with a fixed bumper
- guide rails with a brush seal
- access cover fixed with rivets
- the top end position is set in the power operated version
- rubber cable gland
- cord winder in colour: white / brown
- plaster bracket for covering 15 mm

#### **Roller shutter characteristics:**

A flush-mounted system for installation on the already installed windows or the façade.

- 6 non-perforated slats from the top
- steel/PVC soft hangers with felt
- end slat 51 mm high
- end slat caps with a fixed bumper
- guide rails with a brush seal
- access cover fixed with rivets
- the top end position is set in the power operated version
- rubber cable gland
- cord winder in colour: white / brown