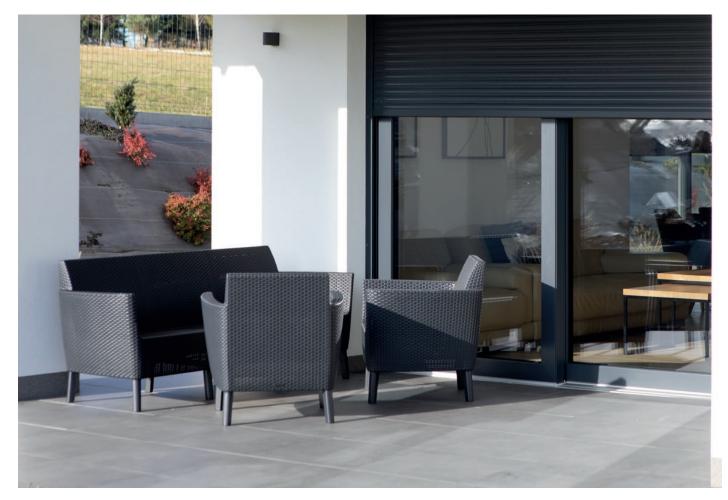

# External roller shutter **PROTECTA**

PROTECTA roller shutters ensure that the space that's most important to your family is always protected. This is why we gave this range a name derived from the word "protect". In the summer, they will protect your home from overly intensive sun rays, while in the winter, they keep more heat inside – to help you save on air conditioning and heating bills. Their special design additionally quietens noises coming from the outside and makes your private space a genuine oasis, even when buildings in your neighbourhood are densely arranged. The **PROTECTA** roller shutters are a functional addition to the **PRIMO, DEVELO, and FUTURO windows.** 

The PROTECTA roller shutters protect your home against sun, cold, wind, and noise. They insulate the home interior from everything that can disturb the peace and security of your family.

SMART CONTROL

Thanks to the smartCONNECTED feature, you can control the PROTECTA roller shutters from your phone. You are at work and you want to close the roller shutters so that the strong sun does not overheat the interior? Just do it remotely without having to move one inch.

The design of the PROTECTA roller shutters is all about timeless elegance. That is why they will match any type of architecture. But they will always look their best when paired with WIŚNIOWSKI windows, garage door, gate, and fence.