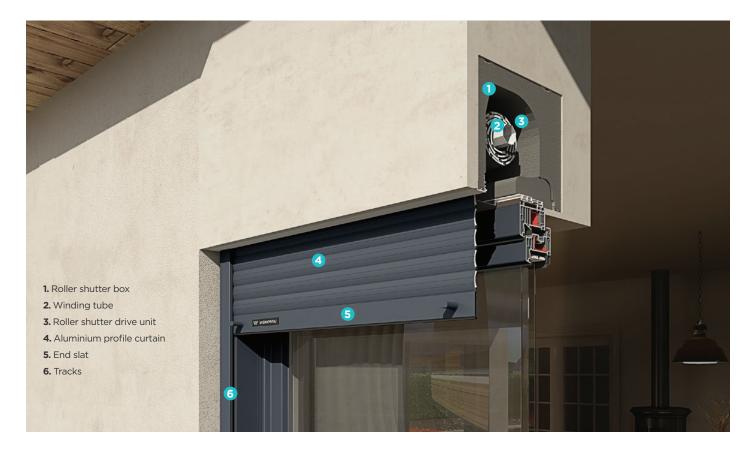

# External roller shutter **PROTECTA**

PROTECTA roller shutters ensure that the space that's most important to your family is always protected. This is why we gave this range a name derived from the word "protect". In the summer, they will protect your home from overly intensive sun rays, while in the winter, they keep more heat inside – to help you save on air conditioning and heating bills. Their special design additionally quietens noises coming from the outside and makes your private space a genuine oasis, even when buildings in your neighbourhood are densely arranged. The **PROTECTA** roller shutters are a functional addition to the **PRIMO, DEVELO, and FUTURO windows.** 

The PROTECTA roller shutters protect your home against sun, cold, wind, and noise. They insulate the home interior from everything that can disturb the peace and security of your family.

SMART CONTROL

Thanks to the smartCONNECTED feature, you can control the PROTECTA roller shutters from your phone. You are at work and you want to close the roller shutters so that the strong sun does not overheat the interior? Just do it remotely without having to move one inch.

# Roller shutters for your home **PROTECTA**

WIŚNIOWSKI's external roller shutter systems were adapted to various needs and construction stages. You can choose from several roller shutter types, over a dozen of colours, and a broad range of accessories. Create a product that will harmonize with the home design of your dreams and meet all the needs your family may have.