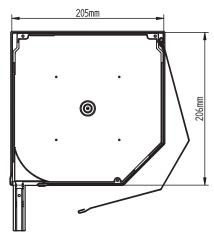

## **PROTECTA P** roller shutter

This flush-mounted roller shutter system is mainly intended for use in newly built houses. It can also be used when retrofitting the building's insulation or modernizing the current one – provided that the required changes in the lintel are made.

#### **Roller shutter characteristics:**

A flush-mounted system for buildings, where a proper preparation of the lintel is required.

- 6 non-perforated slats from the top
- steel/PVC soft hangers with felt
- end slat 51 mm high
- end slat caps with a fixed bumper
- guide rails with a brush seal
- access cover fixed with rivets
- the top end position is set in the power operated version
- rubber cable gland
- cord winder in colour: white / brown
- plaster bracket for covering 15 mm