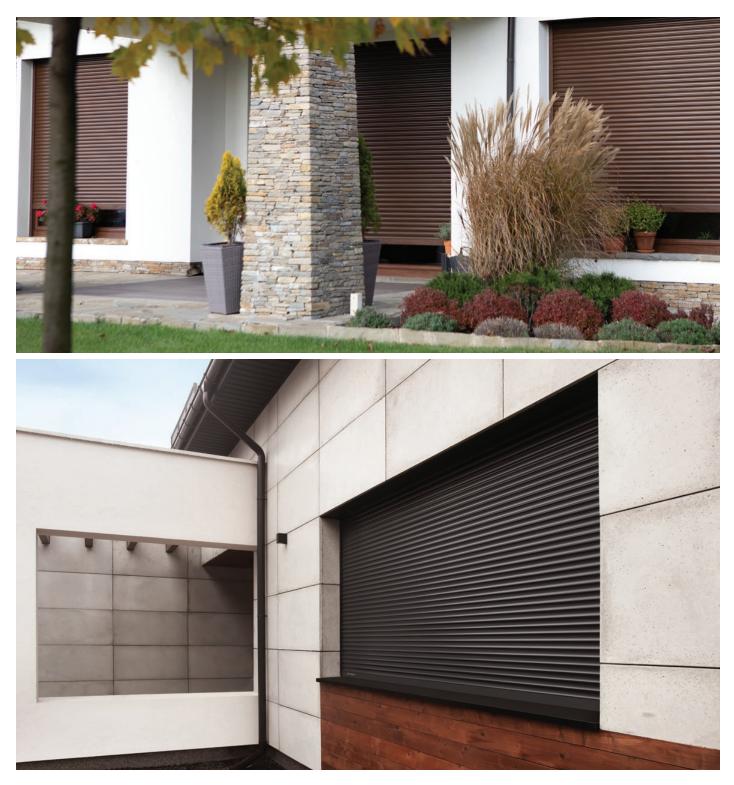

# External roller shutter **PROTECTA**

PROTECTA roller shutters ensure that the space that's most important to your family is always protected. This is why we gave this range a name derived from the word "protect". In the summer, they will protect your home from overly intensive sun rays, while in the winter, they keep more heat inside – to help you save on air conditioning and heating bills. Their special design additionally quietens noises coming from the outside and makes your private space a genuine oasis, even when buildings in your neighbourhood are densely arranged. The **PROTECTA** roller shutters are a functional addition to the **PRIMO, DEVELO, and FUTURO windows.** 

The PROTECTA roller shutters protect your home against sun, cold, wind, and noise. They insulate the home interior from everything that can disturb the peace and security of your family.

SMART CONTROL

Thanks to the smartCONNECTED feature, you can control the PROTECTA roller shutters from your phone. You are at work and you want to close the roller shutters so that the strong sun does not overheat the interior? Just do it remotely without having to move one inch.

The design of the PROTECTA roller shutters is all about timeless elegance. That is why they will match any type of architecture. But they will always look their best when paired with WIŚNIOWSKI windows, garage door, gate, and fence.

# WIŚNIOWSKI roller shutters Inspiration