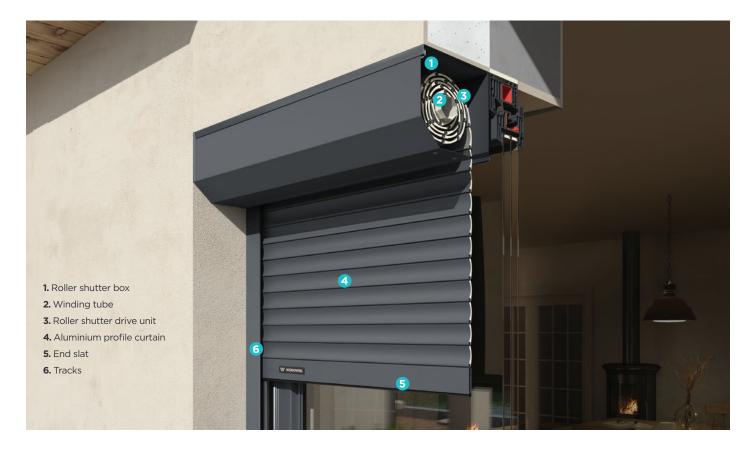

# PROTECTA roller shutter types

## **PROTECTA N** roller shutter

A system of top-mounted roller shutters with a PVC box that is mainly used in newly built houses. However, it can also be used in existing buildings, e.g. when the joinery is being replaced. The roller shutter box is placed directly over the window – it is not visible from the outside.

#### Roller shutter characteristics:

A flush-mounted system for installation on the already installed windows or the façade.

- 6 non-perforated slats from the top
- steel/PVC soft hangers with felt
- end slat 51 mm high
- end slat conical stoppers 30 mm, with MKT 18 mm
- guide rails with a brush seal
- guide rails can be cut at a 5° angle
- the top end position is set in the power operated version
- rubber cable gland
- cord winder in colour: white / brown
- installation anchors
- side cover and window frame connector