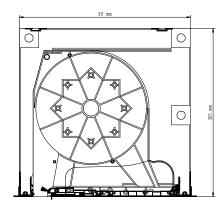

## **PROTECTA P** roller shutter

This flush-mounted roller shutter system is mainly intended for use in newly built houses. It can also be used when retrofitting the building's insulation or modernizing the current one – provided that the required changes in the lintel are made.

#### **Roller shutter characteristics:**

A flush-mounted system for buildings, where a proper preparation of the lintel is required.

- 6 non-perforated slats from the top
- steel/PVC soft hangers with felt
- end slat 51 mm high
- end slat caps with a fixed bumper
- guide rails with a brush seal
- access cover fixed with rivets
- the top end position is set in the power operated version
- rubber cable gland
- cord winder in colour: white / brown
- plaster bracket for covering 15 mm