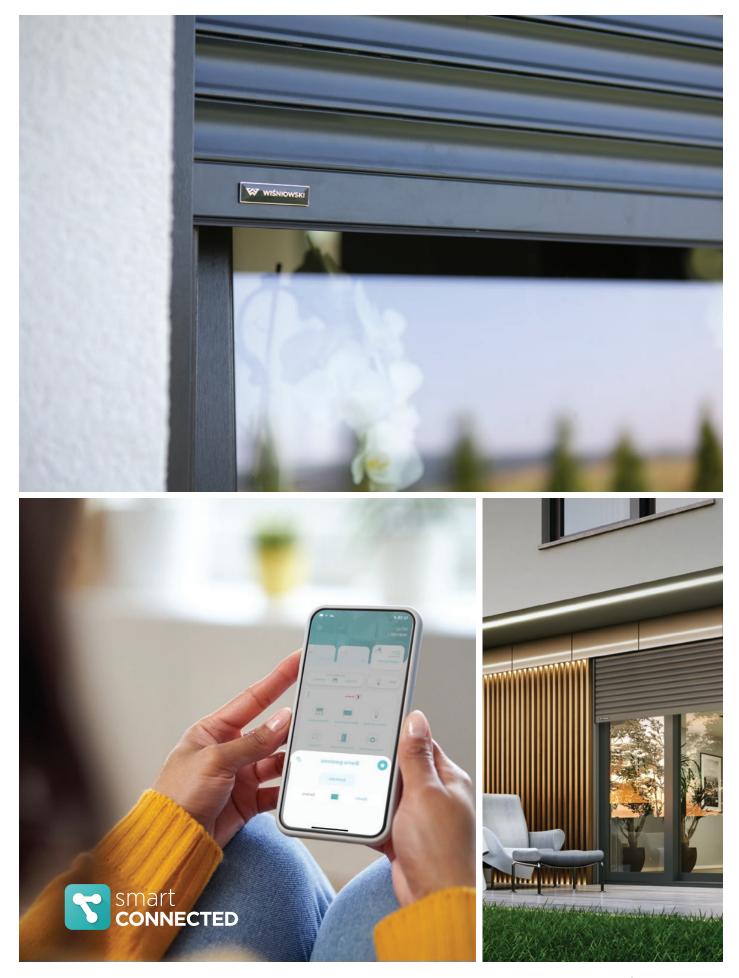

# External roller shutter **PROTECTA**

PROTECTA roller shutters ensure that the space that's most important to your family is always protected. This is why we gave this range a name derived from the word "protect". In the summer, they will protect your home from overly intensive sun rays, while in the winter, they keep more heat inside – to help you save on air conditioning and heating bills. Their special design additionally quietens noises coming from the outside and makes your private space a genuine oasis, even when buildings in your neighbourhood are densely arranged. The **PROTECTA** roller shutters are a functional addition to the **PRIMO, DEVELO, and FUTURO windows.** 

The PROTECTA roller shutters protect your home against sun, cold, wind, and noise. They insulate the home interior from everything that can disturb the peace and security of your family.

SMART CONTROL

Thanks to the smartCONNECTED feature, you can control the PROTECTA roller shutters from your phone. You are at work and you want to close the roller shutters so that the strong sun does not overheat the interior? Just do it remotely without having to move one inch.

#### **REMOTE CONTROL**

manage your home, check its status, and automate smart devices from any place in the world

Roller shutters with the smartCONNECTED smart control that can be controlled remotely with your smartphone or tablet. You can easily adjust how much light reaches your home interior and control the level of privacy in the room without having to physically touch the roller shutters. The smartCONNECTED Box central control unit connects all the devices in a single smart control system. It can include WIŚNIOWSKI garage doors, gates, windows, doors, and roller shutters, as well as many other home elements that take advantage of the io homecontrol technology.

#### smartCONNECTED Box

The smartCONNECTED Box is a central control unit that connects all the home devices within a single smart control system. It can include WIŚNIOWSKI garage doors, gates, windows, doors, and roller shutters, as well as many other home elements that can take advantage of the io homecontrol technology, such as shutters and internal shades or blinds.