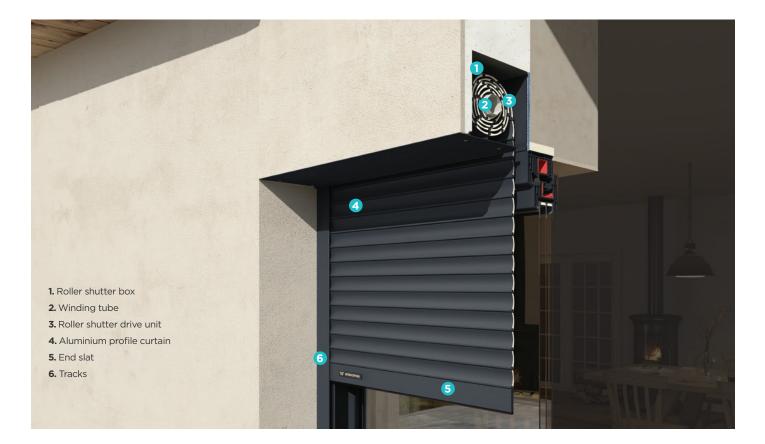

# PROTECTA roller shutter types

## **PROTECTA P** roller shutter

This flush-mounted roller shutter system is mainly intended for use in newly built houses. It can also be used when retrofitting the building's insulation or modernizing the current one – provided that the required changes in the lintel are made.

#### **Roller shutter characteristics:**

A flush-mounted system for buildings, where a proper preparation of the lintel is required.

- 6 non-perforated slats from the top
- steel/PVC soft hangers with felt
- end slat 51 mm high
- end slat caps with a fixed bumper
- guide rails with a brush seal
- access cover fixed with rivets
- the top end position is set in the power operated version
- rubber cable gland
- cord winder in colour: white / brown
- plaster bracket for covering 15 mm