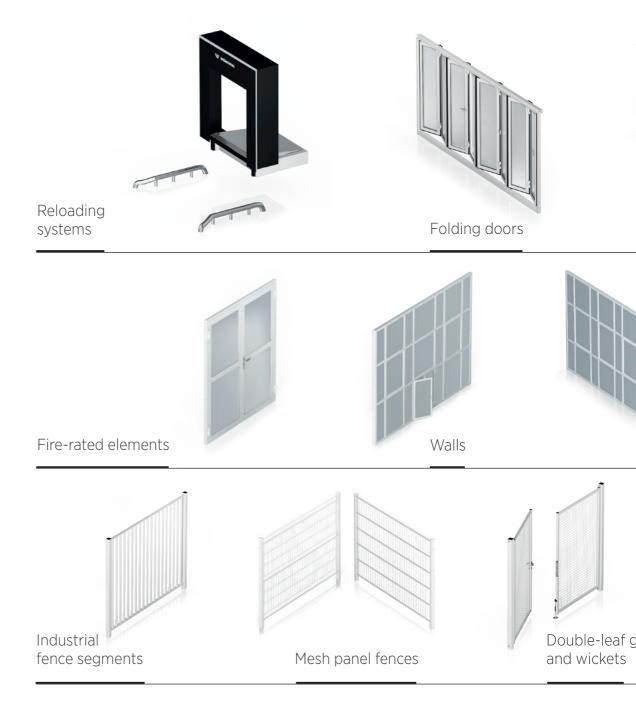

## RELIA-BLE.

Our industrial doors combine functionality, efficient thermal insulation and safety with aesthetic design. We provide made-to-measure solutions for a wide range of building types and applications. Our range encompasses sectional doors, roller doors, suspended sliding doors, folding doors and reloading systems.

## MODU-LAR.

Aluminium and steel façades, smoke dampers, aluminium and steel walls for indoors and outdoors, windows, doors, fire-rated walls and façades, skylights and façade blinds – we can offer you a wide range of construction elements for your projects.

### Perfect façade:

A facade consisting of aluminium and steel elements is not only effective and aesthetically pleasing – it is also a perfect transmitter of daylight into interior spaces.

### **Perfect protection:**

Our aluminium fire-rated windows and doors stand for maximum safety. They are available in the fire resistance classes El 30 or El 60.