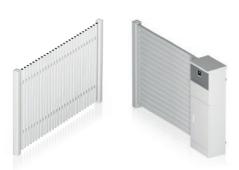

### **Fencing systems**

Gates and fence panels for perimeter protection

### **INDUSTRIAL PERIMETER PROTECTION**

# ALL-ROUND PROTECTIONI

### Perfect design:

Our fence segments and gates are supplied in all RAL colours, which are powdered in automatic coating systems.

Our industrial fence systems are manufactured using state-of-the-art technology and individually adapted to your requirements. All system elements are checked, safety-certified and supplied with a warranty of up to 10 years.

### Perfect selection:

We offer a broad range of protection solutions with our versatile gates and fence panels.