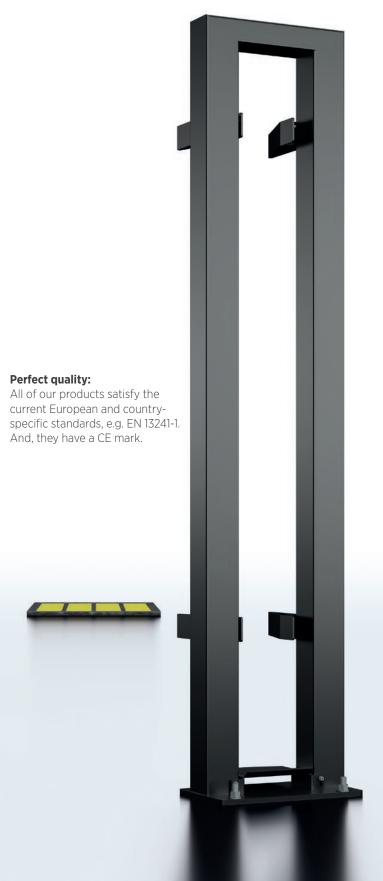

## STYLISH.

Our fences are suitable for any type of premises and any type of building. They are stylish system solutions. Gates, wickets with posts and other components are assembled and perfectly adapted to your requirements. The elements are perfectly harmonised and guarantee straightforward, fast installation, outstanding functionality and security, and also a design to meet your expectations.