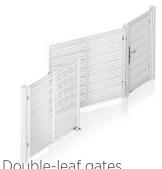

### **Fencing systems**

Aesthetics and custom construction to protect your home

Double-leaf gates and wickets

## STYLISH.

Our fences are suitable for any type of premises and any type of building. They are stylish system solutions. Gates, wickets with posts and other components are assembled and perfectly adapted to your requirements. The elements are perfectly harmonised and guarantee straightforward, fast installation, outstanding functionality and security, and also a design to meet your expectations.