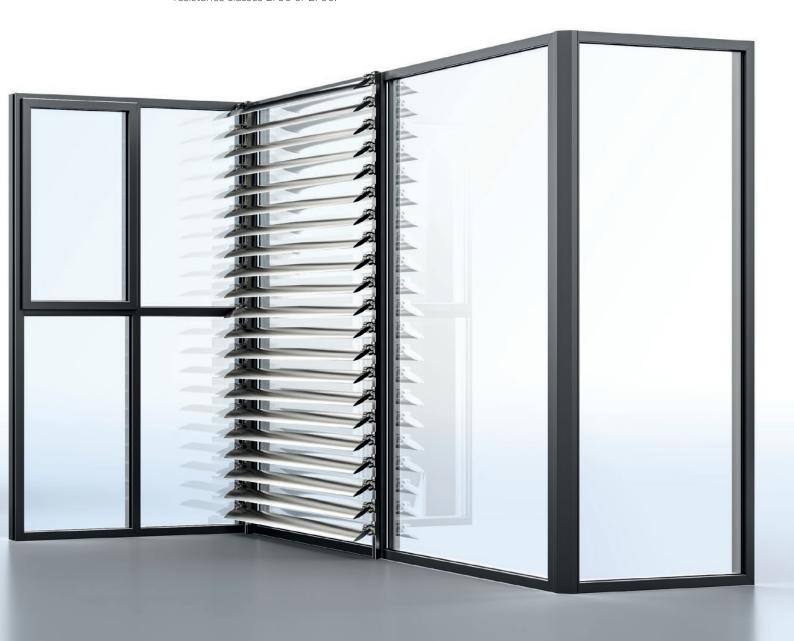

## MODU-LAR.

Aluminium and steel façades, smoke dampers, aluminium and steel walls for indoors and outdoors, windows, doors, fire-rated walls and façades, skylights and façade blinds – we can offer you a wide range of construction elements for your projects.

### Perfect façade:

A facade consisting of aluminium and steel elements is not only effective and aesthetically pleasing – it is also a perfect transmitter of daylight into interior spaces.

### **Perfect protection:**

Our aluminium fire-rated windows and doors stand for maximum safety. They are available in the fire resistance classes El 30 or El 60.