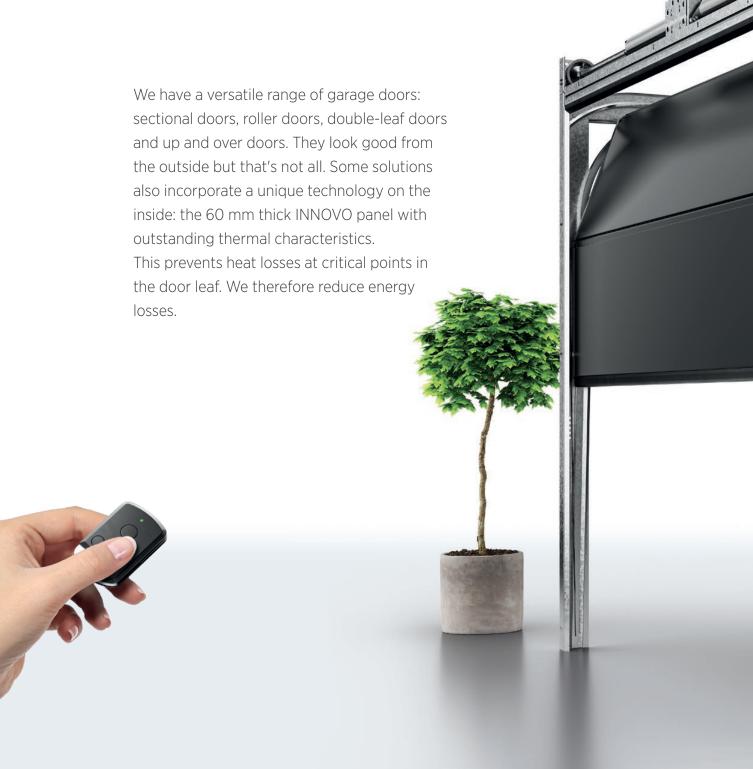

### **GARAGE DOORS**

### TIGHT.

### Perfect seal:

Special frame construction and additional internal insulating elements between the panels to avoid thermal bridges.