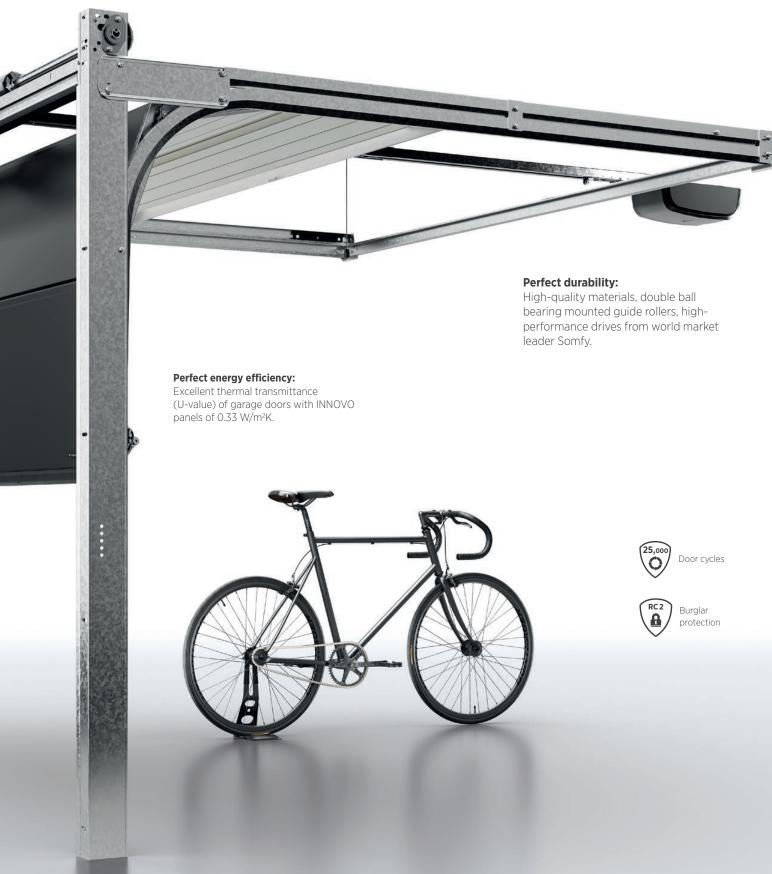

### Perfect details:

Quiet guide rollers and straightforward spring replacement, with the drive on the door and not on the wall.

Door cycles

Burglar protection