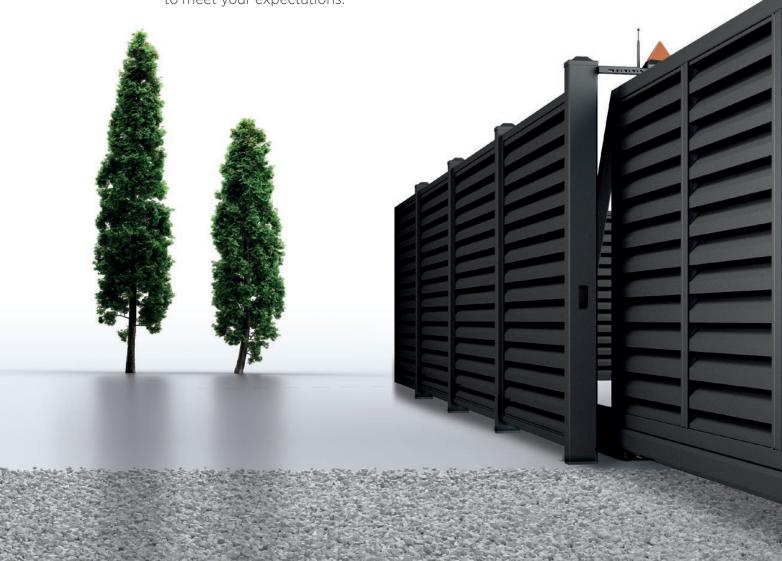

### **FENCING SYSTEMS**

## STYLISH.

Our fences are suitable for any type of premises and any type of building. They are stylish system solutions. Gates, wickets with posts and other components are assembled and perfectly adapted to your requirements. The elements are perfectly harmonised and guarantee straightforward, fast installation, outstanding functionality and security, and also a design to meet your expectations.