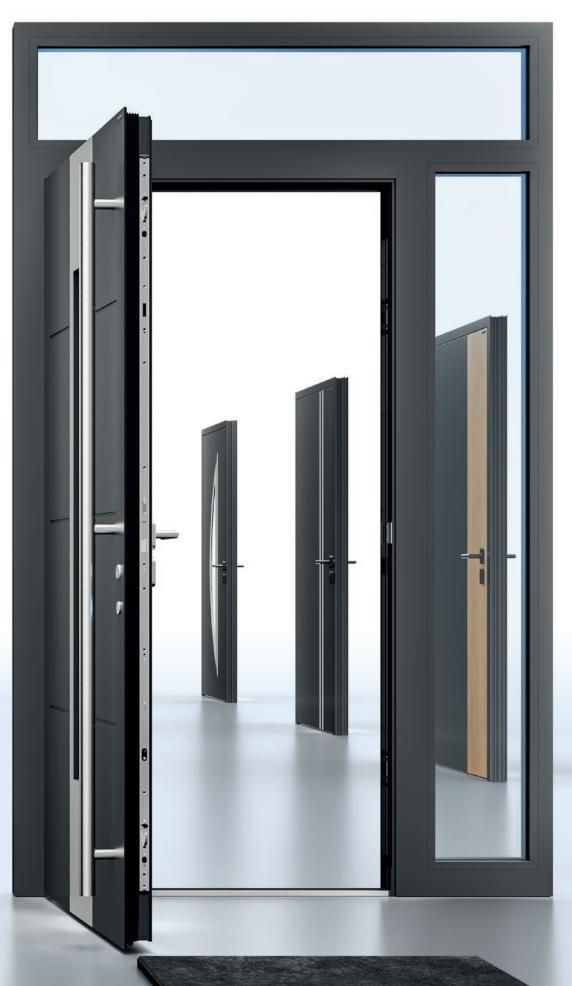

### **DOORS**

### ELEGANT.

Our external doors made of aluminium and steel and our fully glazed internal doors are equally impressive. They combine formidable technical specifications with a wide range of design options and can be perfectly matched to any type of construction.

### Perfect accents:

A wide range of colours and countless model variants give you full design freedom.

Perfect details: All of our doors come with many benefits as standard that you will find impressive.