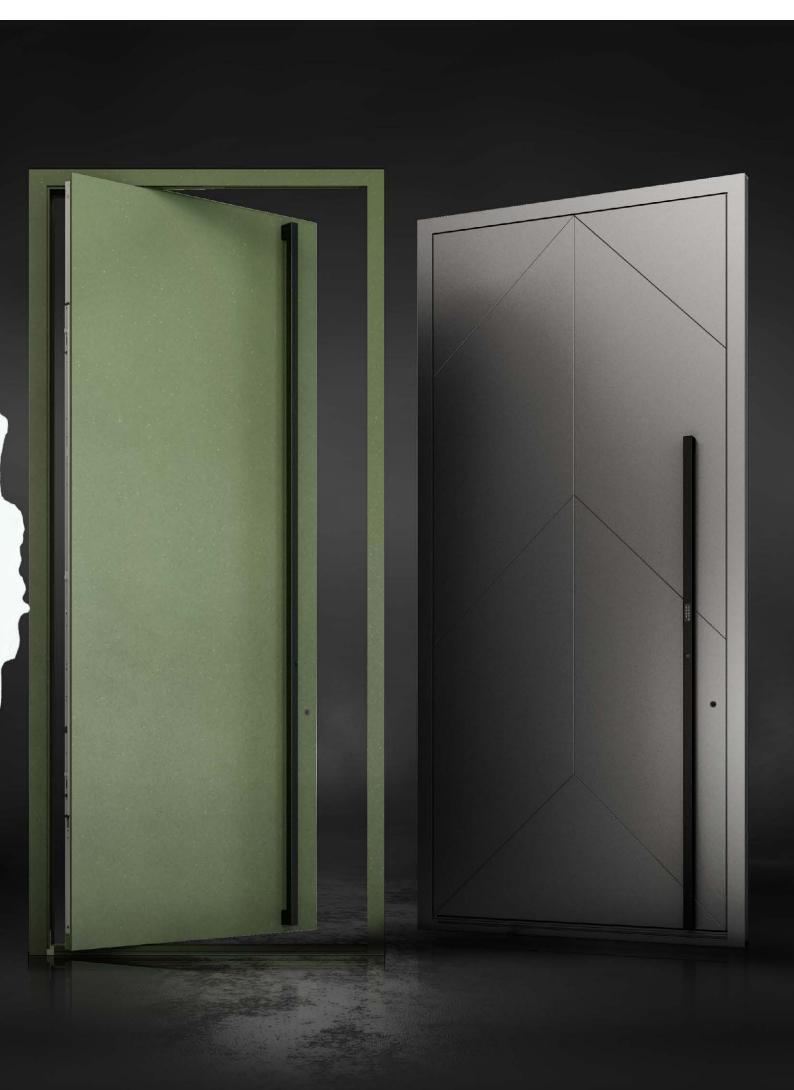

### Smooth

The essence of modern elegance, which perfectly harmonizes with minimalist interiors and façade designs. A smooth, uniform surface without unnecessary ornamentation emphasizes the highest quality of workmanship.

#### Contour

Subtle milled lines create harmonious geometric patterns that add to the door's unique character. Exceptional precision of workmanship highlights its aesthetic qualities and elegance, providing a discreet but striking accent.

#### Contour