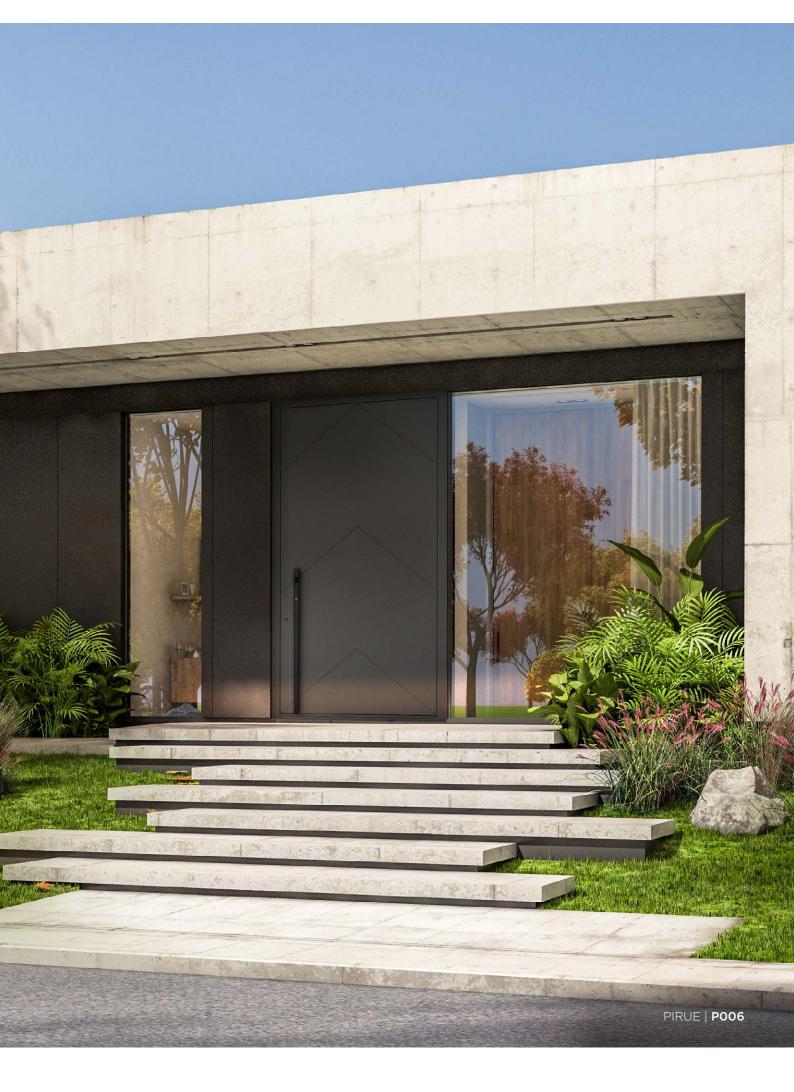

#### doors inspired by movement

The PIRUE door is a combination of modern design, precise workmanship, and unparalleled functionality. Each element reflects movement, which is a symbol of energy, while at the same time expressing durability. Designed for the most demanding projects, it is the perfect choice for those who appreciate elegance, good design, and innovative solutions.

#### safe and reliable

Watertightness 4A

4 WIŚNIOWSKI | **Combining** the best qualities

The PIRUE doors are tailored to your expectations in every millimetre: the maximum dimensions are 1,850 mm x 3,100 mm for inswing doors, and 1,850 mm x 2,550 mm for outswing doors.

A collection of external aluminium doors, which fuses great style and excellent technical parameters. A solution perfect in every detail. PIRUE equals safety, comfort, appeal, durability, and almost endless customization possibilities.