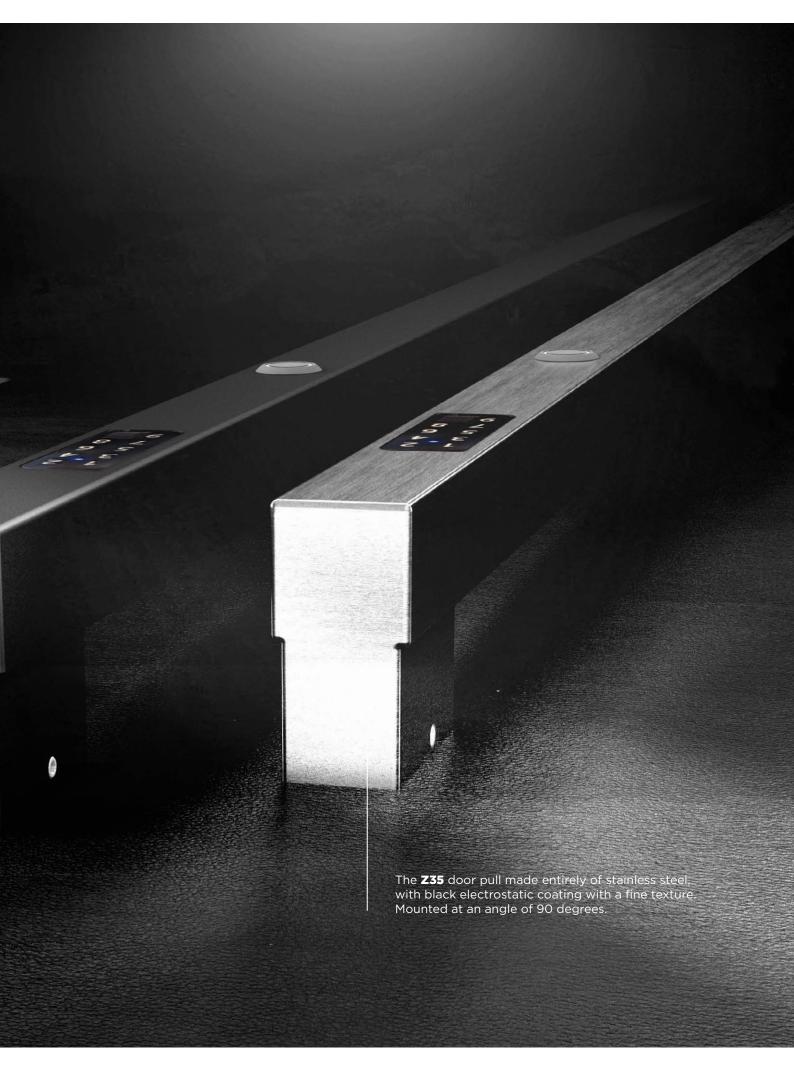

# A classic in a modern version

The **KA1** pocket pull made entirely of aluminium. Recessed in the leaf lining.