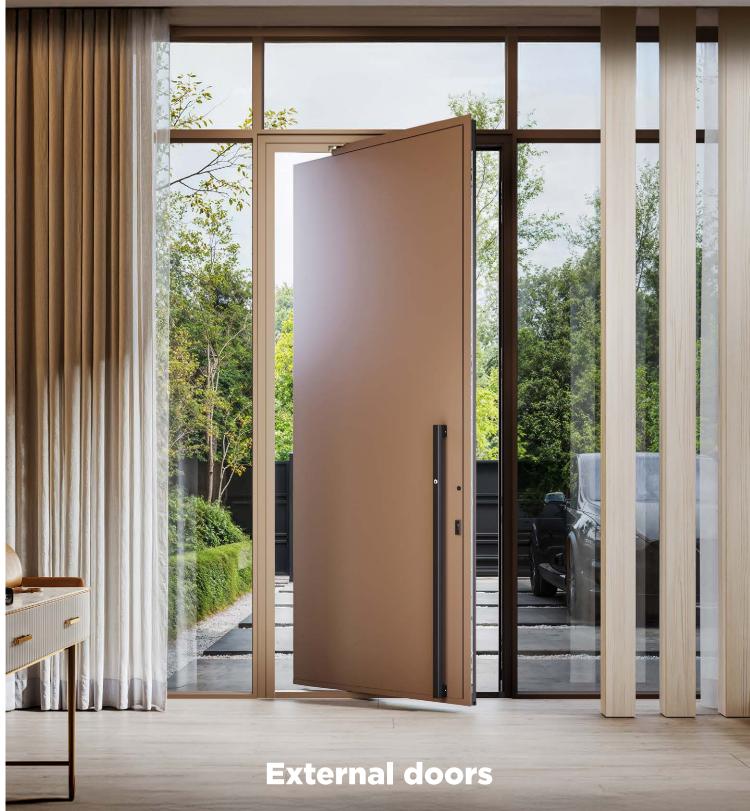

#### doors inspired by movement

The PIRUE door is a combination of modern design, precise workmanship, and unparalleled functionality. Each element reflects movement, which is a symbol of energy, while at the same time expressing durability. Designed for the most demanding projects, it is the perfect choice for those who appreciate elegance, good design, and innovative solutions.

A collection of external aluminium doors, which fuses great style and excellent technical parameters. A solution perfect in every detail. PIRUE equals safety, comfort, appeal, durability, and almost endless customization possibilities.