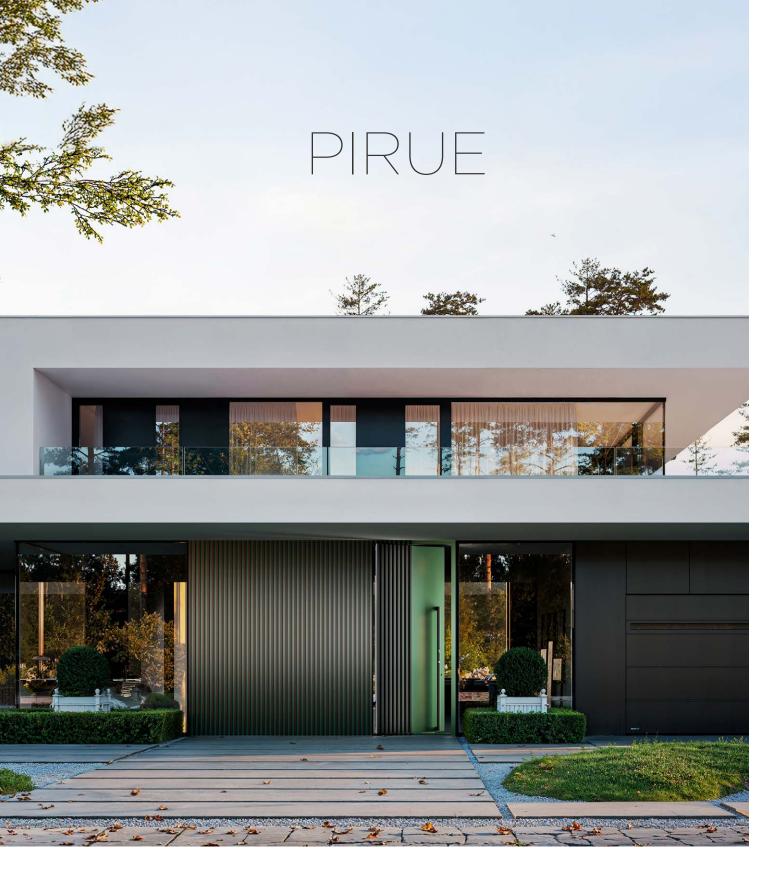

### PIRUE P300

# A door that tells your story...

Imagine a door that is an invitation to a world you create yourself. The PIRUE P300 is more than just a door – it is a space to tell a story that begins at the threshold of your home.

The PIRUE P300 is a unique door design that gives you the freedom to combine materials, colours, and patterns to execute even the most creative concepts. Whether you dream of elegant minimalism or bold designs, with the PIRUE P300, you can bring your vision to life.