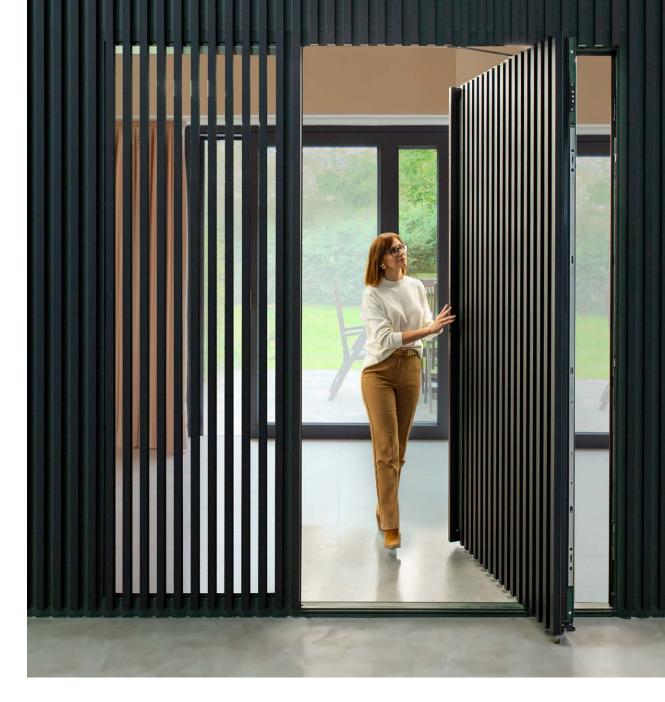

### Lamel

PIRUE | **P003** 

PIRUE | **P002** 

The unique structure blends perfectly into both modern and classic façades. The matte finish in elegant, subdued colours provides the perfect background for the louvres, which create a three-dimensional effect and give the door its distinctive character.