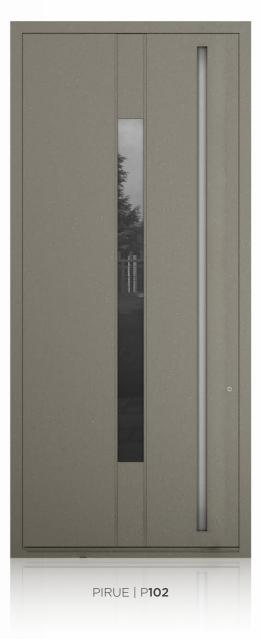

### Glass

Vertical glazing, accentuated with subtle milled lines, gives the door lightness and allows light to penetrate freely into the interior. It is an extremely functional solution, which at the same time provides privacy.