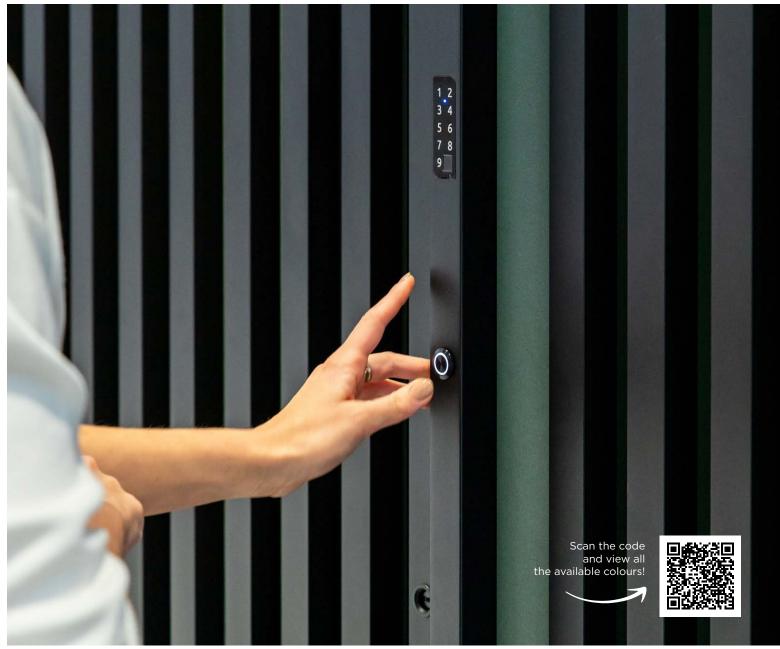

#### doors inspired by movement

The PIRUE door is a combination of modern design, precise workmanship, and unparalleled functionality. Each element reflects movement, which is a symbol of energy, while at the same time expressing durability. Designed for the most demanding projects, it is the perfect choice for those who appreciate elegance, good design, and innovative solutions.

Technology

Advanced technologies guarantee exceptional security as standard. Together with access control systems, they protect your home at the highest level.

## What makes **the PIRUE door** stand out?

year warranty

The design of the PIRUE door is based on a vertical axis. As a result, it is distinguished by modern design and exceptional functionality, constituting a harmonious combination of aesthetics and comfort of use.