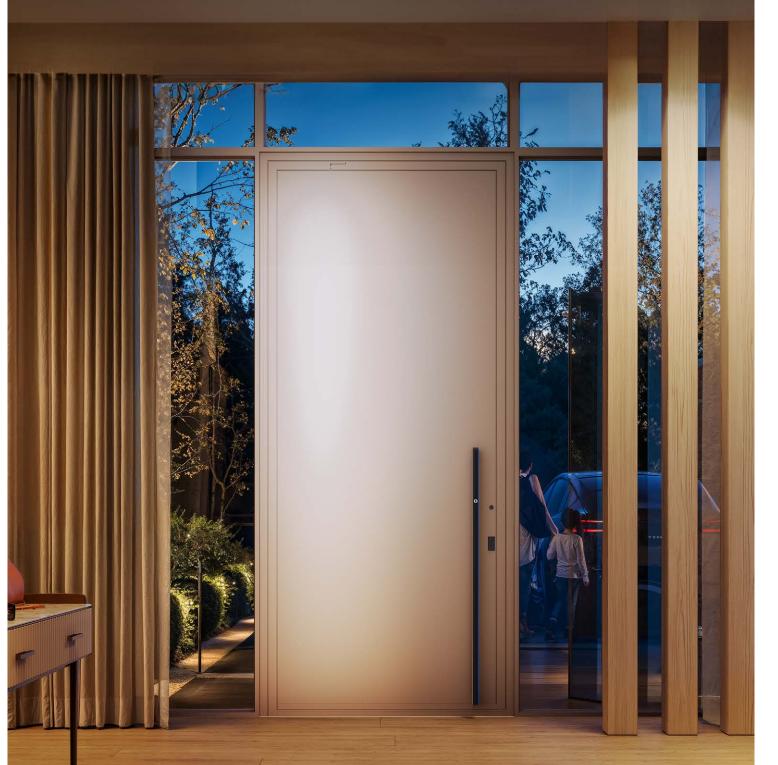

#### doors inspired by movement

The PIRUE door is a combination of modern design, precise workmanship, and unparalleled functionality. Each element reflects movement, which is a symbol of energy, while at the same time expressing durability. Designed for the most demanding projects, it is the perfect choice for those who appreciate elegance, good design, and innovative solutions.

A collection of external aluminium doors, which fuses great style and excellent technical parameters. A solution perfect in every detail. PIRUE equals safety, comfort, appeal, durability, and almost endless customization possibilities.