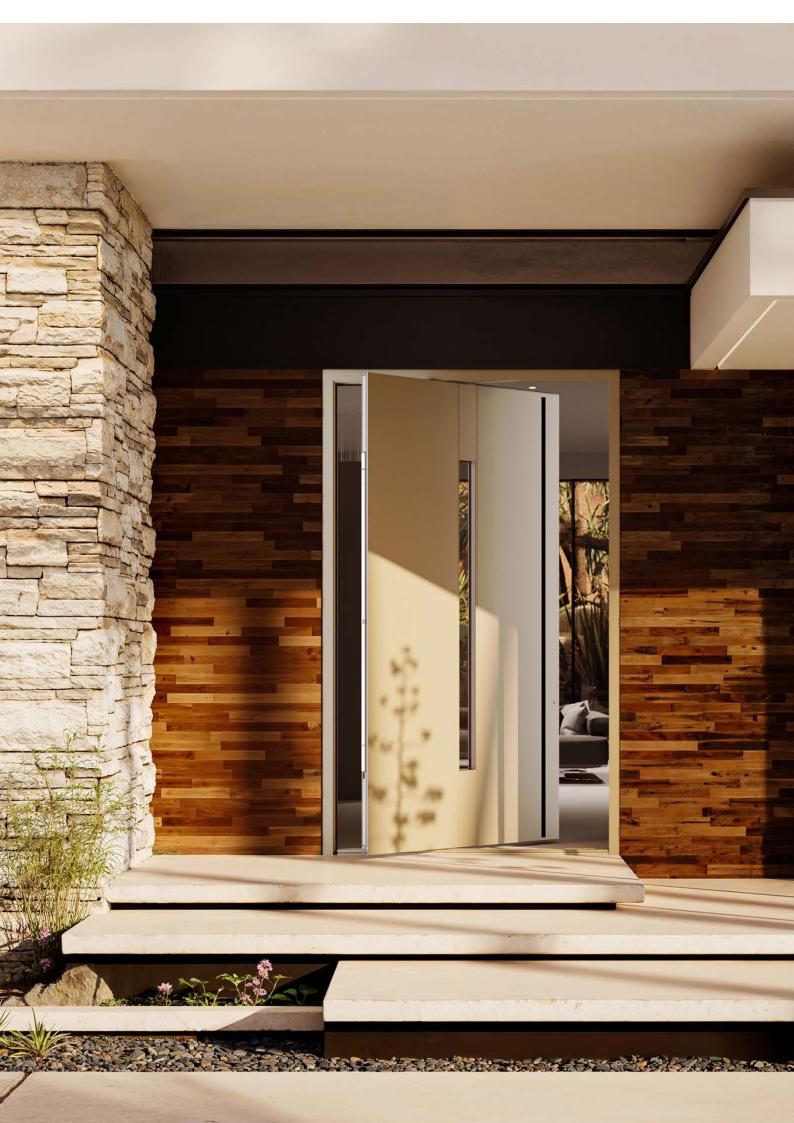

#### doors inspired by movement

The PIRUE door is a combination of modern design, precise workmanship, and unparalleled functionality. Each element reflects movement, which is a symbol of energy, while at the same time expressing durability. Designed for the most demanding projects, it is the perfect choice for those who appreciate elegance, good design, and innovative solutions.

## What makes **the PIRUE door** stand out?

year warranty

The design of the PIRUE door is based on a vertical axis. As a result, it is distinguished by modern design and exceptional functionality, constituting a harmonious combination of aesthetics and comfort of use.

A collection of external aluminium doors, which fuses great style and excellent technical parameters. A solution perfect in every detail. PIRUE equals safety, comfort, appeal, durability, and almost endless customization possibilities.