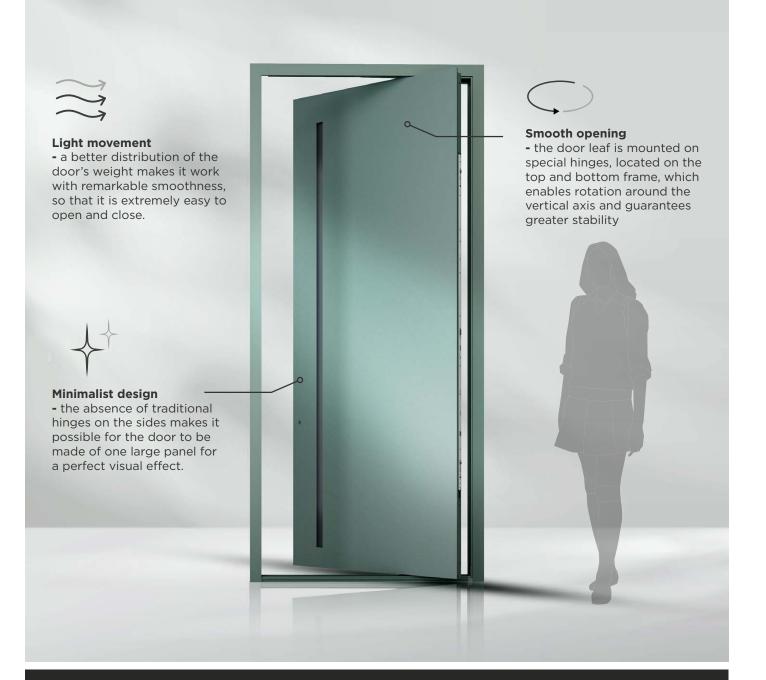

## What makes **the PIRUE door** stand out?

year warranty

The design of the PIRUE door is based on a vertical axis. As a result, it is distinguished by modern design and exceptional functionality, constituting a harmonious combination of aesthetics and comfort of use.

### Smooth

The essence of modern elegance, which perfectly harmonizes with minimalist interiors and façade designs. A smooth, uniform surface without unnecessary ornamentation emphasizes the highest quality of workmanship.