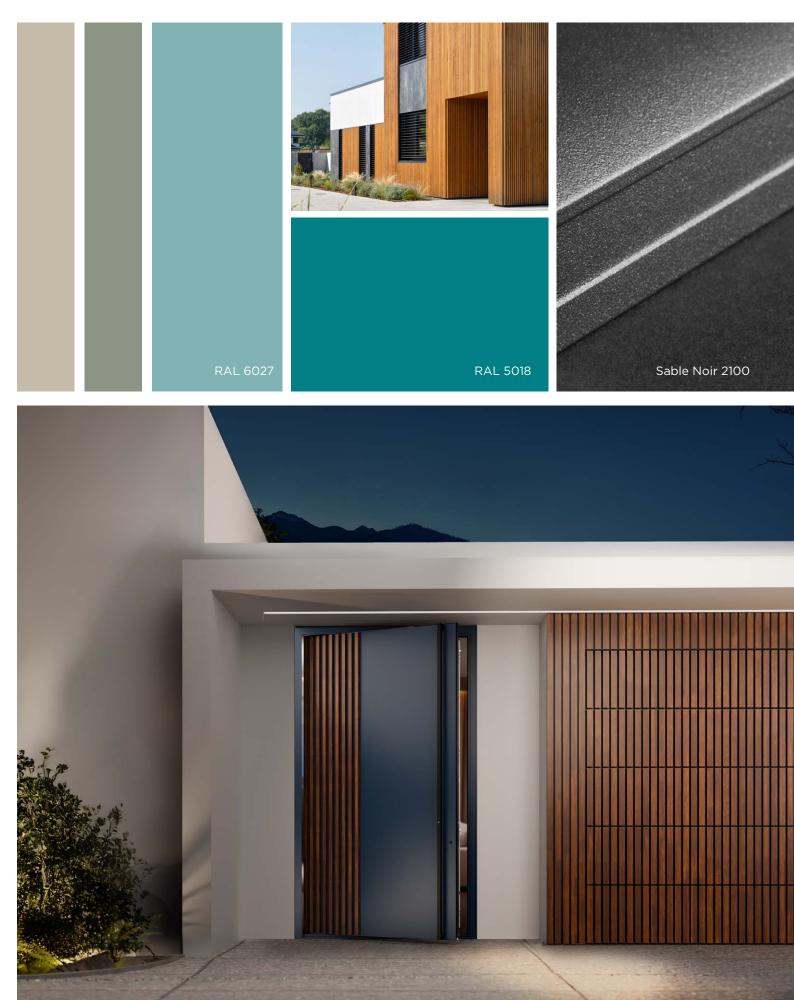

#### doors inspired by movement

The PIRUE door is a combination of modern design, precise workmanship, and unparalleled functionality. Each element reflects movement, which is a symbol of energy, while at the same time expressing durability. Designed for the most demanding projects, it is the perfect choice for those who appreciate elegance, good design, and innovative solutions.

A collection of external aluminium doors, which fuses great style and excellent technical parameters. A solution perfect in every detail. PIRUE equals safety, comfort, appeal, durability, and almost endless customization possibilities.

## What makes **the PIRUE door** stand out?

year warranty

The design of the PIRUE door is based on a vertical axis. As a result, it is distinguished by modern design and exceptional functionality, constituting a harmonious combination of aesthetics and comfort of use.