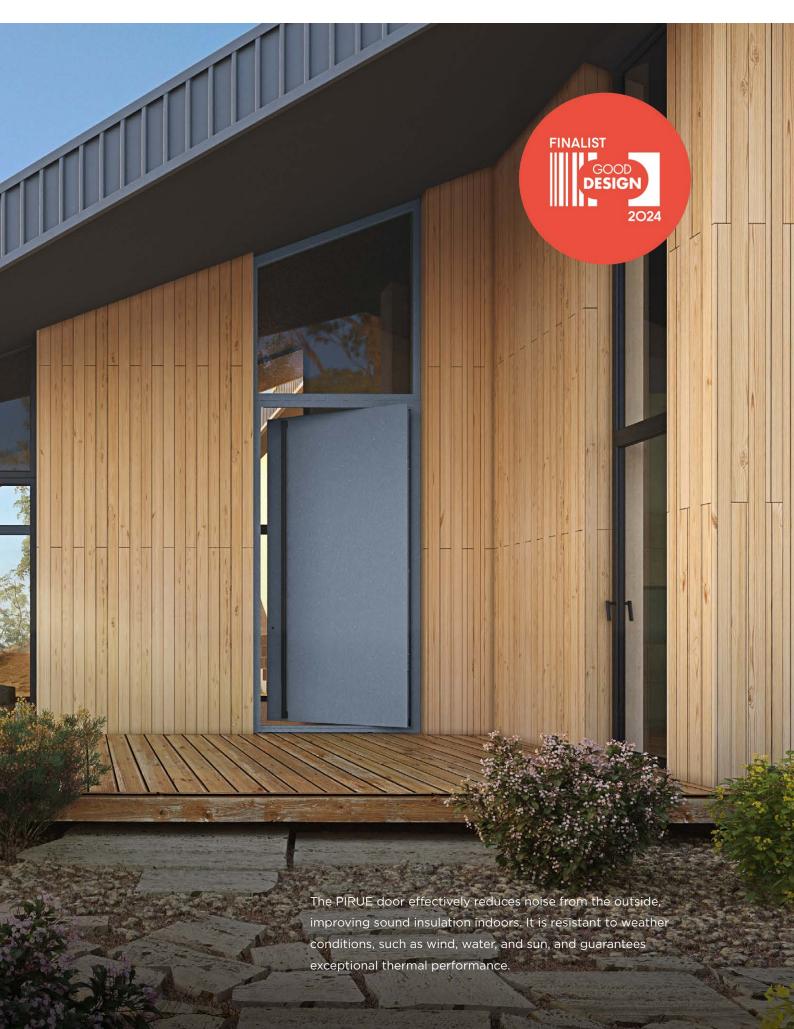

#### doors inspired by movement

The PIRUE door is a combination of modern design, precise workmanship, and unparalleled functionality. Each element reflects movement, which is a symbol of energy, while at the same time expressing durability. Designed for the most demanding projects, it is the perfect choice for those who appreciate elegance, good design, and innovative solutions.

#### safe and reliable

Watertightness 4A

4 WIŚNIOWSKI | **Combining** the best qualities

The PIRUE doors are tailored to your expectations in every millimetre: the maximum dimensions are 1,850 mm x 3,100 mm for inswing doors, and 1,850 mm x 2,550 mm for outswing doors.

A collection of external aluminium doors, which fuses great style and excellent technical parameters. A solution perfect in every detail. PIRUE equals safety, comfort, appeal, durability, and almost endless customization possibilities.