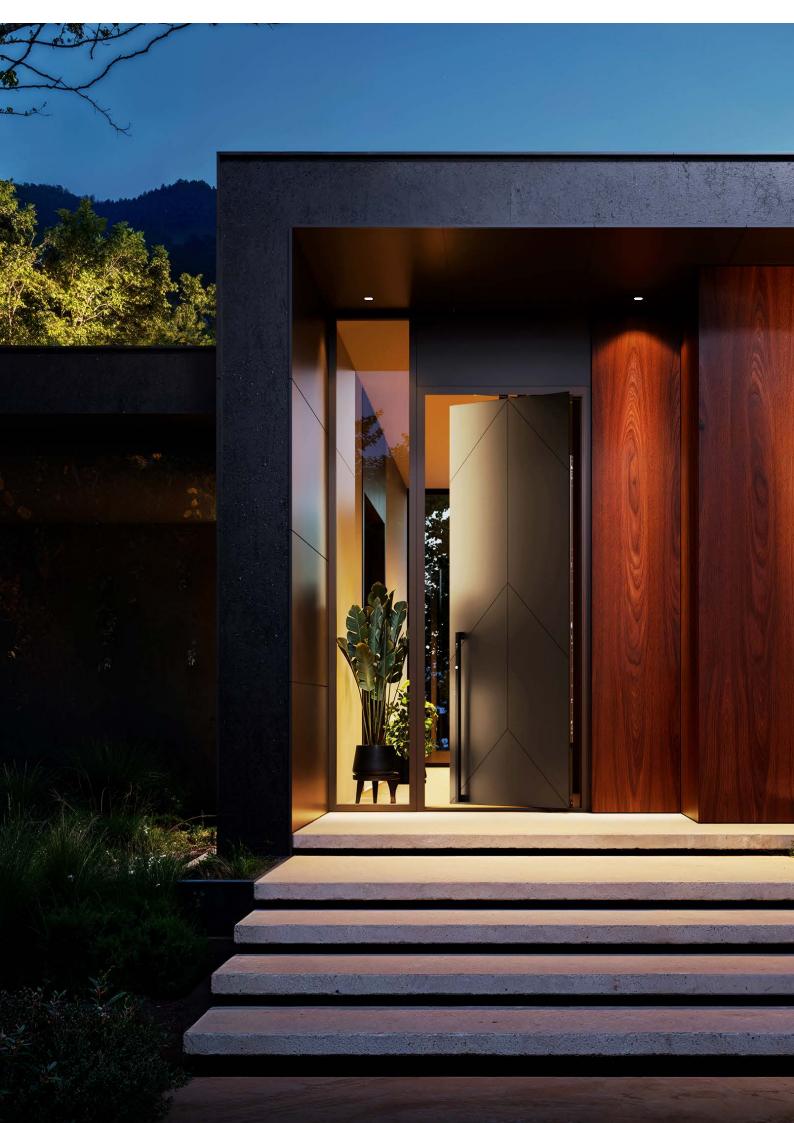

#### doors inspired by movement

The PIRUE door is a combination of modern design, precise workmanship, and unparalleled functionality. Each element reflects movement, which is a symbol of energy, while at the same time expressing durability. Designed for the most demanding projects, it is the perfect choice for those who appreciate elegance, good design, and innovative solutions.

## What makes **the PIRUE door** stand out?

year warranty

The design of the PIRUE door is based on a vertical axis. As a result, it is distinguished by modern design and exceptional functionality, constituting a harmonious combination of aesthetics and comfort of use.

A collection of external aluminium doors, which fuses great style and excellent technical parameters. A solution perfect in every detail. PIRUE equals safety, comfort, appeal, durability, and almost endless customization possibilities.