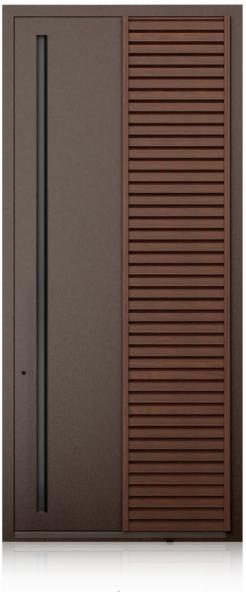

### Lamel

PIRUE | **P003** 

PIRUE | **P002** 

The unique structure blends perfectly into both modern and classic façades. The matte finish in elegant, subdued colours provides the perfect background for the louvres, which create a three-dimensional effect and give the door its distinctive character.