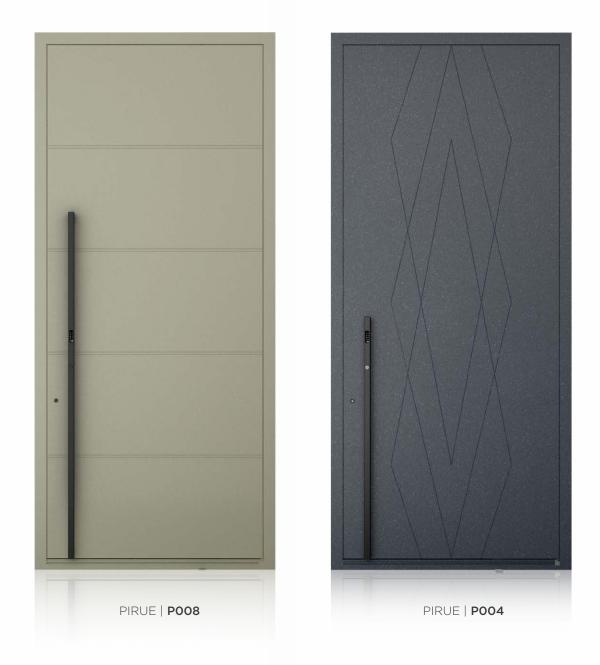

#### Contour

Subtle milled lines create harmonious geometric patterns that add to the door's unique character. Exceptional precision of workmanship highlights its aesthetic qualities and elegance, providing a discreet but striking accent.

#### Contour