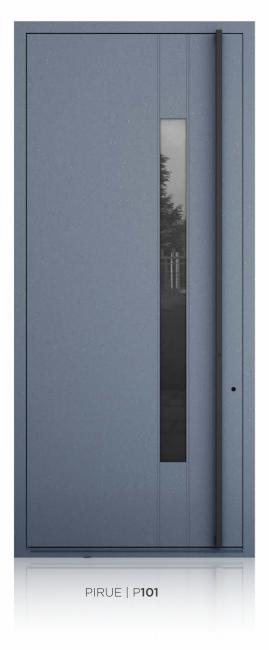

### Glass

Vertical glazing, accentuated with subtle milled lines, gives the door lightness and allows light to penetrate freely into the interior. It is an extremely functional solution, which at the same time provides privacy.