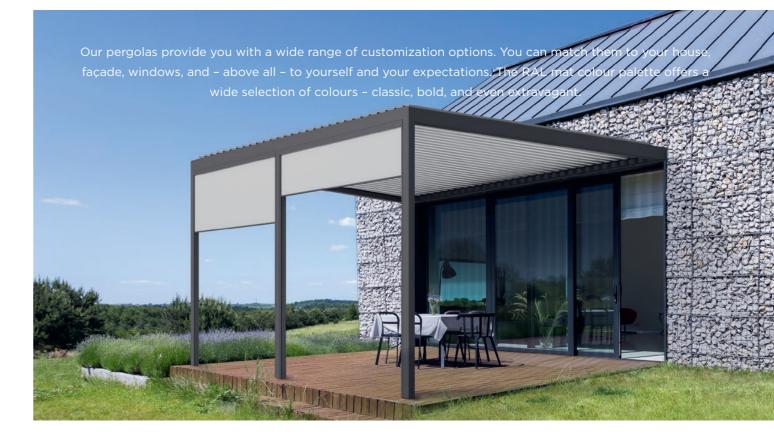

**Wall-mounted** or free-standing

**Stable** aluminium structure

**Provides air** circulation

**Protection from** rain and sun

**Modern** design

**Customization** options

# Structure type, dimensions, and louvres of the ECHO pergola

The pergola is available in a wall-mounted version - which will create additional space for the house. The free-standing version can become part of the garden or recreational area. The rotating louvres provide natural air circulation, while also ensuring protection from rain and sun.