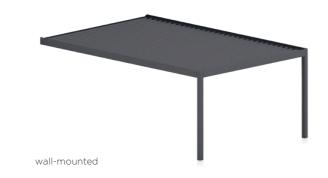

# Structure type, dimensions, and louvres of the ECHO pergola

The pergola is available in a wall-mounted version - which will create additional space for the house. The free-standing version can become part of the garden or recreational area. The rotating louvres provide natural air circulation, while also ensuring protection from rain and sun.

#### dimensions

| Description           | free-standing | wall-mounted |
|-----------------------|---------------|--------------|
| Maximum <b>width</b>  | 4,000 mm      | 4,000 mm     |
| Maximum <b>depth</b>  | 6,860 mm      | 7,010 mm     |
| Maximum <b>height</b> | 3,000 mm      | 3,000 mm     |