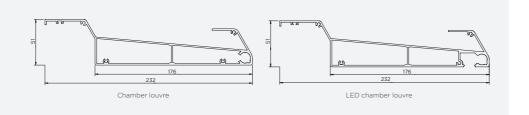

ailable in a wall-mounted version - which will create additional space for the house. The free-standing version can become part of the garden or recreational area. The rotating louvres provide natural air circulation, while also ensuring protection from rain and sun.





#### Pergola

#### dimensions

| Description           | free-standing | wall-mounted |
|-----------------------|---------------|--------------|
| Maximum <b>width</b>  | 4,000 mm      | 4,000 mm     |
| Maximum <b>depth</b>  | 6,860 mm      | 7,010 mm     |
| Maximum <b>height</b> | 3,000 mm      | 3,000 mm     |

#### Additional elements







Slide Glass built-in sliding system Your way of dealing with the changing weather.



Adjustable LED lighting. Create a unique atmosphere for your guests.

#### Pergola louvres



### **Colours**

# tailored to your taste



#### Standard colours

(mat structure)



Take advantage of the unique possibilities provided by the original, proprietary WIŚNIOWSKI brand palette: HOME INCLUSIVE. It includes over a dozen colours with a metallic finish and stunning 3D depth.

#### **HOME INCLUSIVE 2.0 colours**



For the most demanding projects, we have prepared the DuoColour service, where structural elements of the pergola have a different colour than the roof louvres. A DECOR colour option is also available. It gives you the possibility to create your dream colour set and match the pergola to the building.

WIŚNIOWSKI | **Perfection** in every detail GATES | WINDOWS | DOORS | FENCES

# **Accessories** for your pergola from WIŚNIOWSKI

Various customization options allow