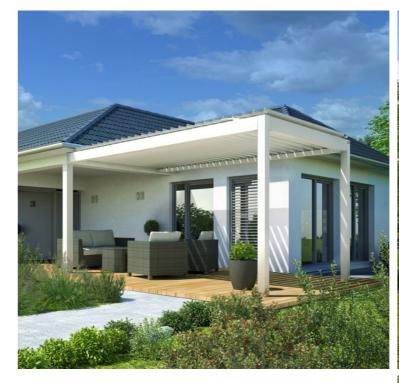

# Structure type, dimensions, and louvres of the ECHO pergola

The pergola is available in a wall-mounted version - which will create additional space for the house. The free-standing version can become part of the garden or recreational area. The rotating louvres provide natural air circulation, while also ensuring protection from rain and sun.

# **Accessories** for your pergola from WIŚNIOWSKI

Various customization options allow the pergola to be tailored to individual needs. Thanks to our range of accessories, you can make it a functional space, accessible regardless of the weather or season.