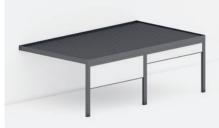

# Structure type, dimensions, and louvres of the ECHO pergola

The pergola is available in a wall-mounted version - which will create additional space for the house. The free-standing version can become part of the garden or recreational area. The rotating louvres provide natural air circulation, while also ensuring protection from rain and sun.

#### Pergola

#### dimensions

| Description           | free-standing | wall-mounted |
|-----------------------|---------------|--------------|
| Maximum <b>width</b>  | 4,000 mm      | 4,000 mm     |
| Maximum <b>depth</b>  | 6,860 mm      | 7,010 mm     |
| Maximum <b>height</b> | 3,000 mm      | 3,000 mm     |