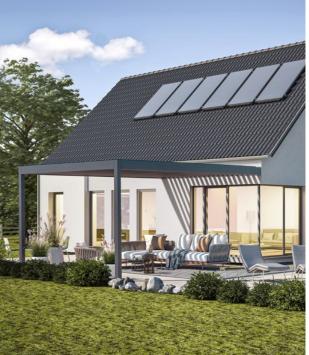

# Structure type, dimensions, and louvres of the ECHO pergola

The pergola is available in a wall-mounted version - which will create additional space for the house. The free-standing version can become part of the garden or recreational area. The rotating louvres provide natural air circulation, while also ensuring protection from rain and sun.

#### dimensions

| Description           | free-standing | wall-mounted |
|-----------------------|---------------|--------------|
| Maximum <b>width</b>  | 4,000 mm      | 4,000 mm     |
| Maximum <b>depth</b>  | 6,860 mm      | 7,010 mm     |
| Maximum <b>height</b> | 3,000 mm      | 3,000 mm     |