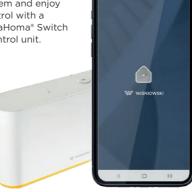

#### **Remote control**

The pergola remote control system is an advanced tool that gives you full control over the lighting, heating, and the position of the roller shutters and louvres. All that regardless of the weather conditions or the time of day. The control system is very intuitive and convenient in use. You can use a remote control or a special app for your smarthoone