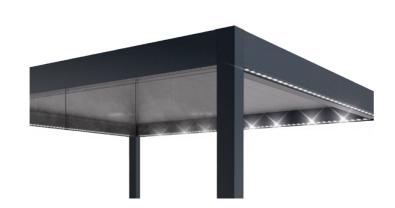

#### **LED lighting**

Soft lighting inside the pergola creates an unforgettable atmosphere during evening relaxation. Take advantage of modern lighting systems: linear side lights or lights installed in the louvres. Use the dedicated app or remote control to adjust the light intensity to your needs and enjoy the perfect conditions for relaxation.