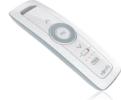

#### **Remote control**

The pergola remote control system is an advanced tool that gives you full control over the lighting, heating, and the position of the roller shutters and louvres. All that regardless of the weather conditions or the time of day. The control system is very intuitive and convenient in use. You can use a remote control or a special app for your smarthoone