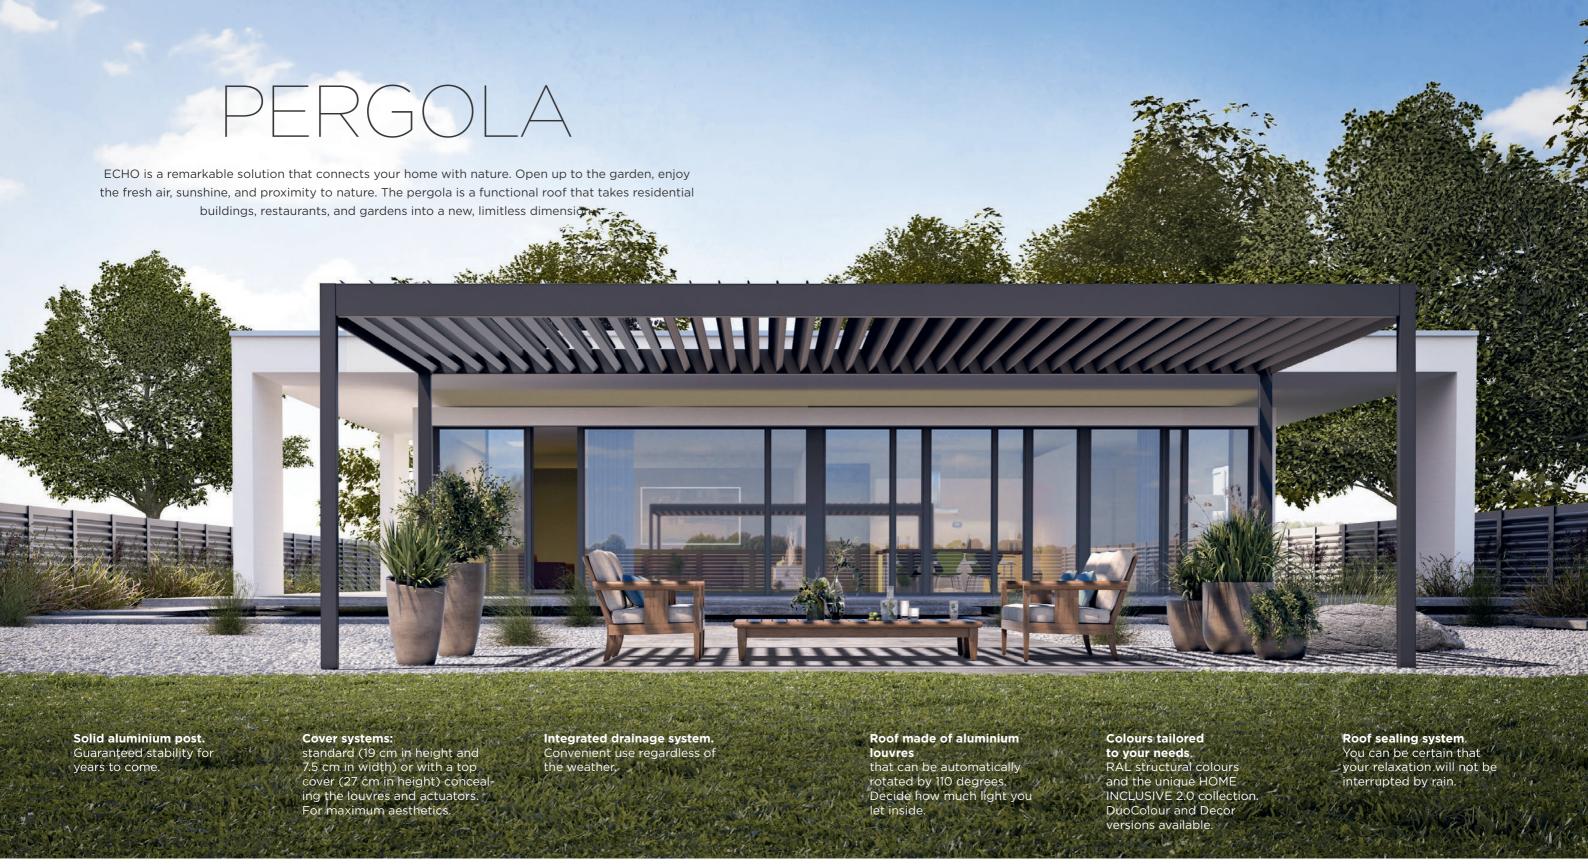

# Structure type, dimensions, and louvres of the ECHO pergola

The pergola is available in a wall-mounted version - which will create additional space for the house. The free-standing version can become part of the garden or recreational area. The rotating louvres provide natural air circulation, while also ensuring protection from rain and sun.

**Wall-mounted** or free-standing

**Stable** aluminium structure

**Provides air** circulation

**Protection from** rain and sun

**Modern** design

**Customization** options