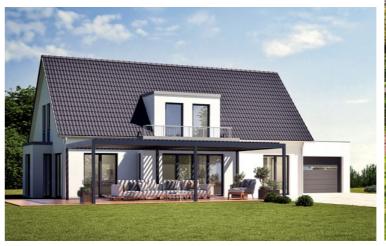

# Structure type, dimensions, and louvres of the ECHO pergola

The pergola is available in a wall-mounted version - which will create additional space for the house. The free-standing version can become part of the garden or recreational area. The rotating louvres provide natural air circulation, while also ensuring protection from rain and sun.

#### A pergola perfectly suited to your home.

Are you looking for a pergola that is not only functional, but also matches your home in terms of aesthetics? You have come to the right place! Now, you can create a perfect space for relaxation and leisure.

The pergola, garage door, windows, doors, gate, and fence made by a single manufacturer will ensure an ideal harmony of style and colour.

WIŚNIOWSKI | **Perfection** in every detail