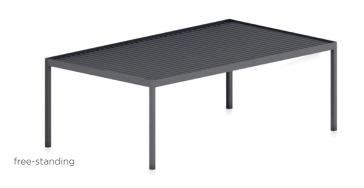

# Structure type, dimensions, and louvres of the ECHO pergola

The pergola is available in a wall-mounted version - which will create additional space for the house. The free-standing version can become part of the garden or recreational area. The rotating louvres provide natural air circulation, while also ensuring protection from rain and sun.

#### dimensions

| Description           | free-standing | wall-mounted |
|-----------------------|---------------|--------------|
| Maximum <b>width</b>  | 4,000 mm      | 4,000 mm     |
| Maximum <b>depth</b>  | 6,860 mm      | 7,010 mm     |
| Maximum <b>height</b> | 3,000 mm      | 3,000 mm     |